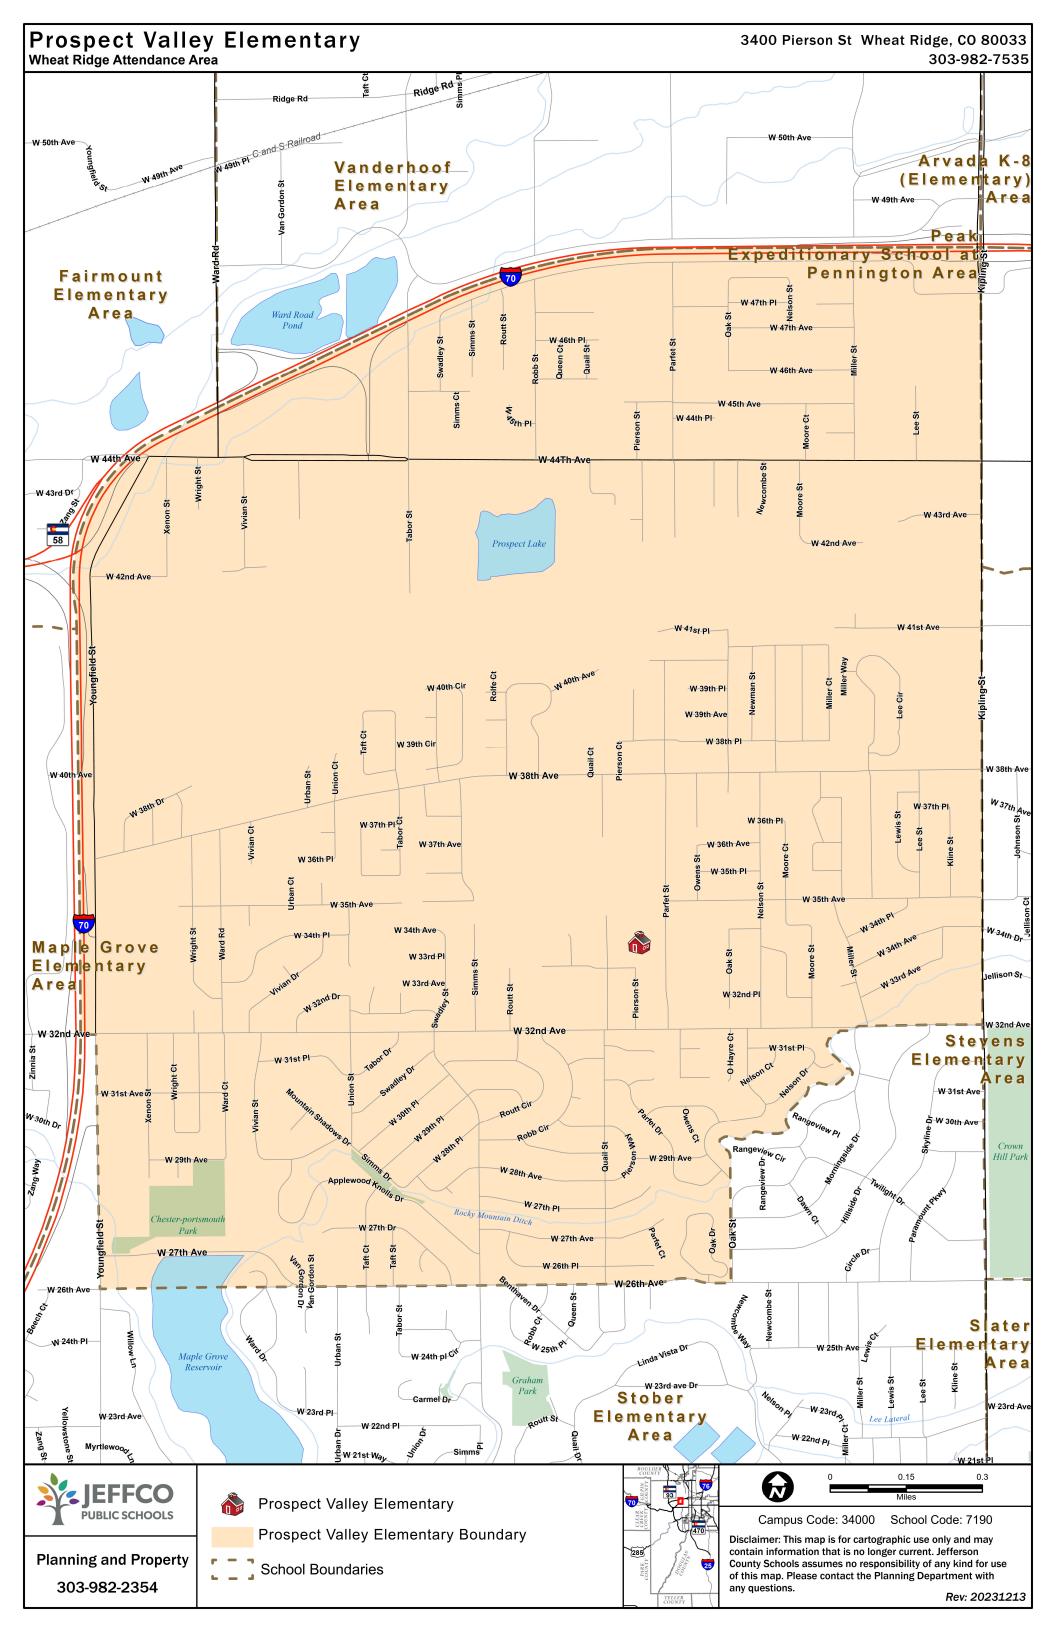

## **Prospect Valley Elementary School**

3395 Parfet Street, Wheat Ridge 80033 · Voice: 303.982.7535 · Wheat Ridge Attendance Area

## LEGAL DESCRIPTION

Beginning at Interstate Highway 70 and W 32<sup>nd</sup> Ave; north then east along Interstate Highway 70 to Kipling St; south to W 32nd Ave; west to the Rocky Mountain Ditch in Paramount Heights; southwest along the ditch to Oak St; south to W 26th Ave; west to Youngfield St; north to W 32<sup>nd</sup> Ave; west to Interstate Highway 70, point of beginning.